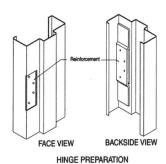

## **Features**

- 16 or 14 gauge steel
- Three or four sided door frames, borrowed lites, side lites, or transom frames
- Double rabbet (Equal or unequal), single rabbet, double egress, or cased open
  - o Custom profiles available to meet project specifications
- A40 or A60 galvannealed
- Painted with rust inhibiting primer
- Face or Continuous Weld
- Up to 3 hour embossed UL fire label
  - o Metal printed label (opt)
- Hardware reinforcements:
  - o 7 gauge hinge reinforcement
  - o 12 gauge closer reinforcement
  - o 12 gauge surface hardware reinforcement
- Build to all published hardware locations
- Available Options: hospital (sanitary) stops, lead-lined
- See cut sheet for anchor options