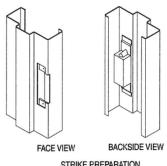

## **Features**

- 16 or 14 gauge steel
- Three or four sided door frames, borrowed lites, side lites, or transom frames
- Double rabbet (Equal or unequal), single rabbet, double egress, or cased open
  - o Custom profiles available to meet project specifications
- A40 or A60 galvannealed
- Painted with rust inhibiting primer
- Face or Continuous Weld
- Up to 3 hour embossed UL fire label
  - o Metal printed label (opt)
- Hardware reinforcements:
  - o 7 gauge hinge reinforcement
  - o 12 gauge closer reinforcement
  - o 12 gauge surface hardware reinforcement
- Build to all published hardware locations
- Available Options: hospital (sanitary) stops, lead-lined
- See cut sheet for anchor options

Typical Frame Sections

STRIKE PREPARATION