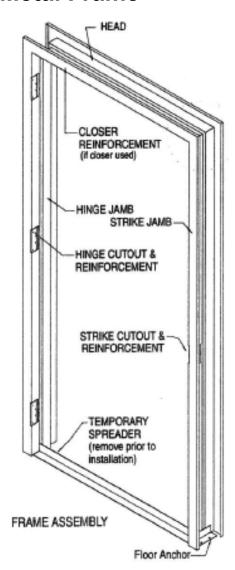

## **Features**

- 16 or 14 gauge steel
- Three or four sided door frames, borrowed lites, side lites, or transom frames
- Double rabbet (Equal or unequal), single rabbet, double egress, or cased open
  - o Custom profiles available to meet project specifications
- A40 or A60 galvannealed
- Painted with rust inhibiting primer
- Face or Continuous Weld
- Up to 3 hour embossed UL fire label
  - o Metal printed label (opt)
- Hardware reinforcements:
  - o 7 gauge hinge reinforcement
  - o 12 gauge closer reinforcement
  - o 12 gauge surface hardware reinforcement
- Build to all published hardware locations
- Available Options: hospital (sanitary) stops, lead-lined
- See cut sheet for anchor options

Typical Frame Sections

STRIKE PREPARATION