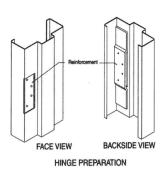

## **Features**

- 16 or 14 gauge steel
- Three or four sided door frames, borrowed lites, side lites, or transom frames
- Double rabbet (Equal or unequal), single rabbet, double egress, or cased open
  - o Custom profiles available to meet project specifications
- Stainless Steel
  - o 304 or 316
- Face or Continuous Weld
- Up to 3 hour embossed UL fire label
  - o Metal printed label (opt)
- Hardware reinforcements:
  - o 7 gauge hinge reinforcement
  - o 12 gauge closer reinforcement
  - o 12 gauge surface hardware reinforcement
- Build to all published hardware locations
- See cut sheet for anchor options