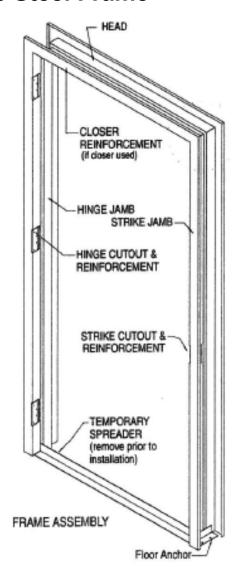

## **Features**

- 16 or 14 gauge steel
- Three or four sided door frames, borrowed lites, side lites, or transom frames
- Double rabbet (Equal or unequal), single rabbet, double egress, or cased open
  - o Custom profiles available to meet project specifications
- Stainless Steel
  - o 304 or 316
- Face or Continuous Weld
- Up to 3 hour embossed UL fire label
  - o Metal printed label (opt)
- Hardware reinforcements:
  - o 7 gauge hinge reinforcement
  - o 12 gauge closer reinforcement
  - o 12 gauge surface hardware reinforcement
- Build to all published hardware locations
- See cut sheet for anchor options

**Typical Frame Sections** 