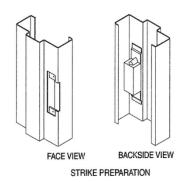

## **Features**

- 16 or 14 gauge steel
- Three or four sided door frames, borrowed lites, side lites, or transom frames
- Double rabbet (Equal or unequal), single rabbet, double egress, or cased open
  - o Custom profiles available to meet project specifications
- Stainless Steel
  - o 304 or 316
- Face or Continuous Weld
- Up to 3 hour embossed UL fire label
  - o Metal printed label (opt)
- Hardware reinforcements:
  - o 7 gauge hinge reinforcement
  - o 12 gauge closer reinforcement
  - o 12 gauge surface hardware reinforcement
- Build to all published hardware locations
- See cut sheet for anchor options