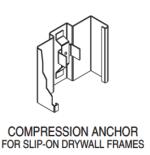

## **Features**

- 16 or 14 gauge steel
- Three sided door frames, borrowed lites, side lites, or transom frames
- Double rabbet (Equal or unequal), single rabbet, or cased open
- A40 or A60 galvannealed
- Painted with rust inhibiting primer
- Up to 3 hour embossed UL fire label
  - Metal printed label (opt)
- Hardware reinforcements:
  - o 7 gauge hinge reinforcement
  - 12 gauge closer reinforcement
  - 12 gauge surface hardware reinforcement
- Build to all published hardware locations
- Use of compression anchors
- Rough Opening = nominal door
  width + 2" by nominal door height + 1"