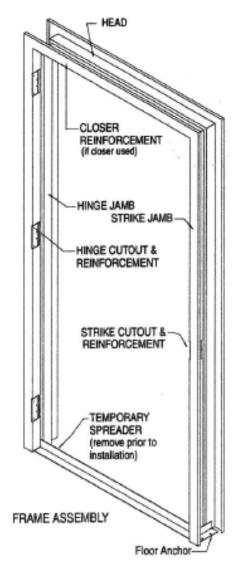

## **Features**

- 16 or 14 gauge steel
- Three sided door frames, borrowed lites, side lites, or transom frames
- Double rabbet (Equal or unequal), single rabbet, or cased open
- A40 or A60 galvannealed
- Painted with rust inhibiting primer
- Up to 3 hour embossed UL fire label
  - Metal printed label (opt)
- Hardware reinforcements:
  - o 7 gauge hinge reinforcement
  - 12 gauge closer reinforcement
  - 12 gauge surface hardware reinforcement
- Build to all published hardware locations
- Use of compression anchors
- Rough Opening = nominal door
  width + 2" by nominal door height + 1"