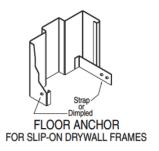

## **Features**

- 16 or 14 gauge steel
- Three sided door frames, borrowed lites, side lites, or transom frames
- Double rabbet (Equal or unequal), single rabbet, or cased open
- A40 or A60 galvannealed
- Painted with rust inhibiting primer
- Up to 3 hour embossed UL fire label
  - Metal printed label (opt)
- Hardware reinforcements:
  - o 7 gauge hinge reinforcement
  - 12 gauge closer reinforcement
  - 12 gauge surface hardware reinforcement
- Build to all published hardware locations
- Use of compression anchors
- Rough Opening = nominal door
  width + 2" by nominal door height + 1"